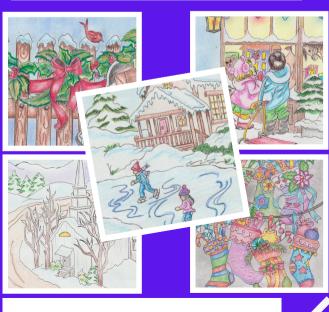

syndeoministries@gmail.com



Syndeo Ministries @syndeoministry

Donations can be made directly to Syndeo Ministries, on our website, via PayPal, or by mail.



# **Christmas in White**

Remember those in prison, as if you were (Syndeo) bound! Hebrews 13:3

www.syndeoministries.com

### FUNDRAISE WITH CHRISTMAS CARDS

Choose as many as you like of these beautiful & unique hand-drawn card assortments. Please don't forget to write the quantity and total on the order form.

Would your church like to donate or help us with fundraising? We'll provide what you need. Just contact us.

### HELP BY COLLECTING HYGIENE PRODUCTS



Dial or Ivory Soap - VO5 Shampoo

**Aim Toothpaste - Suave Deodorant** We're also giving White Washcloths and

Christmas Cards

### Christmas in White **Assortment Two**



HAND-DRAWN CARDS

# **CHRISTMAS CARDS**

EVERY \$10 DONATION TOWARDS A PACK OF HAND-DRAWN CARDS WILL PROVIDE ONE HYGIENE PACKAGE FOR ONE LADY INSIDE.





## **ONLY \$10**

#### **ORDER FORM**

NAME/ADDRESS\_

ASSORTMENT ONE

ASSORTMENT TWO QUANTITY \_\_\_\_\_

ASSORTMENT THREE QUANTITY \_\_\_\_\_

ASSORTMENT FOUR QUANTITY \_\_\_\_\_

TOTAL DONATION AMOUNT

#### Christmas in White **Assortment Four**



### MAKE A DIFFERENCE!