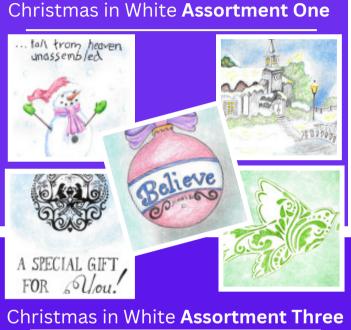

mail.



# **Christmas in White**

Remember those in prison, as if you were (Syndeo) bound! Hebrews 13:3

www.syndeoministries.com

### FUNDRAISE WITH CHRISTMAS CARDS

Choose as many as you like of these beautiful & unique hand-drawn card assortments. Please don't forget to write the quantity and total on the order form.

Would your church like to donate or help us with fundraising? We'll provide what you need. Just contact us.

### HELP BY COLLECTING HYGIENE PRODUCTS



Dial or Ivory Soap - VO5 Shampoo

**Aim Toothpaste - Suave Deodorant** We're also giving White Washcloths and

Christmas Cards

### Christmas in White **Assortment Two**



HAND-DRAWN CARDS

# **CHRISTMAS CARDS**

EVERY \$10 DONATION TOWARDS A PACK OF HAND-DRAWN CARDS WILL PROVIDE ONE HYGIENE PACKAGE FOR ONE LADY INSIDE.





## **ONLY \$10**

#### **ORDER FORM**

NAME/ADDRESS\_

ASSORTMENT ONE

ASSORTMENT TWO QUANTITY \_\_\_\_\_

ASSORTMENT THREE QUANTITY \_\_\_\_\_

ASSORTMENT FOUR QUANTITY \_\_\_\_\_

TOTAL DONATION AMOUNT

#### Christmas in White **Assortment Four**



### MAKE A DIFFERENCE!